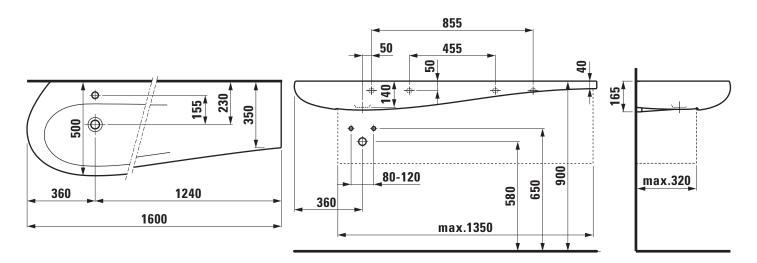

## Countertop basin 81497.1

| TECHNICAL DATA        |                                              |
|-----------------------|----------------------------------------------|
| Order no.             | 81497.1                                      |
| Certified to          | EN 31                                        |
| Dimensions            | 1600 x 500 mm                                |
| Inside dimensions     |                                              |
| of the basin          | ca. 890 x 325 mm                             |
| Specification         | Charge 104 – 1 tap hole                      |
| Special specification | Charge 109 – without tap hole                |
| Weight                | 33,0 kg                                      |
| Mounting acc. incl.   | Charge 104 – waste and overflow system       |
|                       | Clou GEBERIT, order no. 89194.3              |
|                       | ceramic valve cover plate, order no. 89818.2 |
|                       | Charge 109 - valve without overflow always   |
|                       | open, with ceramic valve cover plate,        |
|                       | order no. 89818.3                            |
| Mounting acc. excl.   | 2x Mounting set M10 x 140 mm,                |
|                       | order no. 89988.2                            |
|                       | Siphon D40 chrome, order no. 89397.9         |

## TECHNICAL DRAWINGS / S 1 : 20

LAUFEN z 120227