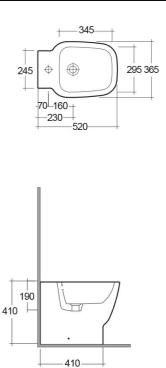

## Scheda tecnica

| Dimensioni: | 365 x 520 mm                            |
|-------------|-----------------------------------------|
| Peso:       | 22 Kg                                   |
| Colore:     | bianco alpino                           |
| Parti:      | ONBI00001 - ONE BIDET BACK TO WALL 52CM |
| Collezione: | RAK-ONE                                 |
|             |                                         |
| Codice      | Nome                                    |
|             |                                         |

Dimensions: All dimensions in mm. Tolerance of vitreous china & fireclay items:  $\pm$  5% for below 200mm and  $\pm$  3% for above 200mm; for all other items tolerance  $\pm$  1%. Note: Due to a continuing development program to improve design and performance, the manufacturer reserves all rights to vary specifications without prior information. Please note accessories are for photographic use only.