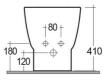

## Scheda tecnica

| Dimensioni: | 365 x 520 mm                            |
|-------------|-----------------------------------------|
| Peso:       | 22 Kg                                   |
| Colore:     | bianco alpino                           |
| Parti:      | ONBI00001 - ONE BIDET BACK TO WALL 52CM |
| Collezione: | RAK-ONE                                 |
|             |                                         |
| Codice      | Nome                                    |
|             |                                         |

Dimensions: All dimensions in mm. Tolerance of vitreous china & fireclay items:  $\pm$  5% for below 200mm and  $\pm$  3% for above 200mm; for all other items tolerance  $\pm$  1%. Note: Due to a continuing development program to improve design and performance, the manufacturer reserves all rights to vary specifications without prior information. Please note accessories are for photographic use only.