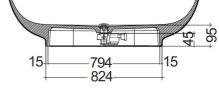

## Scheda tecnica

| Dimensioni:     | 753 x 1400 mm    |
|-----------------|------------------|
| Water capacity: | 172              |
| Peso:           | 125 Kg           |
| Colore:         | MATT WHITE - 500 |
| Collezione:     | RAK-CLOUD        |
|                 |                  |

## Codice Nome

CLOBT14075500 RAK-CLOUD FREE STANDING BATHTUB MATT WHITE 140X758CM

Dimensions: All dimensions in mm. Tolerance of vitreous china & fireclay items:  $\pm$  5% for below 200mm and  $\pm$  3% for above 200mm; for all other items tolerance  $\pm$  1%. Note: Due to a continuing development program to improve design and performance, the manufacturer reserves all rights to vary specifications without prior information. Please note accessories are for photographic use only.