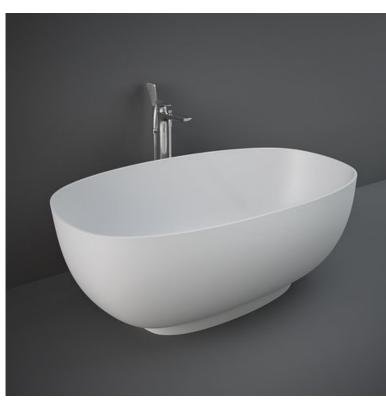

## RAK-CLOUD MATT WHITE - CLOBT14075500 Vasche Da Bagno

## Codice Nome

CLOBT14075500 RAK-CLOUD FREE STANDING BATHTUB MATT WHITE 140X758CM

Dimensions: All dimensions in mm. Tolerance of vitreous china & fireclay items:  $\pm$  5% for below 200mm and  $\pm$  3% for above 200mm; for all other items tolerance  $\pm$  1%. Note: Due to a continuing development program to improve design and performance, the manufacturer reserves all rights to vary specifications without prior information. Please note accessories are for photographic use only.