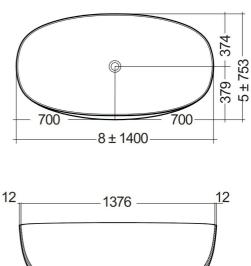

## Scheda tecnica

| Dimensioni:     | 753 x 1400 mm    |
|-----------------|------------------|
| Water capacity: | 172              |
| Peso:           | 125 Kg           |
| Colore:         | MATT WHITE - 500 |
| Collezione:     | RAK-CLOUD        |
|                 |                  |

## Codice Nome

CLOBT14075500 RAK-CLOUD FREE STANDING BATHTUB MATT WHITE 140X758CM

Dimensions: All dimensions in mm. Tolerance of vitreous china & fireclay items:  $\pm$  5% for below 200mm and  $\pm$  3% for above 200mm; for all other items tolerance  $\pm$  1%. Note: Due to a continuing development program to improve design and performance, the manufacturer reserves all rights to vary specifications without prior information. Please note accessories are for photographic use only.