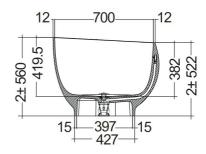

## Scheda tecnica

| Dimensioni:     | 753 x 1400 mm    |
|-----------------|------------------|
| Water capacity: | 172              |
| Peso:           | 125 Kg           |
| Colore:         | MATT WHITE - 500 |
| Collezione:     | RAK-CLOUD        |
|                 |                  |

## Codice Nome

CLOBT14075500 RAK-CLOUD FREE STANDING BATHTUB MATT WHITE 140X758CM

Dimensions: All dimensions in mm. Tolerance of vitreous china & fireclay items:  $\pm$  5% for below 200mm and  $\pm$  3% for above 200mm; for all other items tolerance  $\pm$  1%. Note: Due to a continuing development program to improve design and performance, the manufacturer reserves all rights to vary specifications without prior information. Please note accessories are for photographic use only.